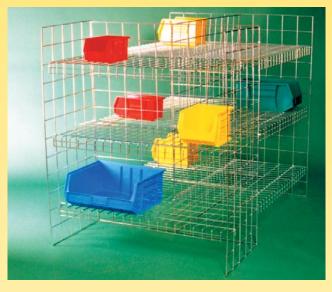

## ASHFORD DUMP BINS

The Ashford Dump Bins are available in all sizes and colours on request. (Min quantities may apply) These bins are quick and easy to assemble and fully collapsible for storage when not in use. Mobile bases are available with all sizes of Ashford Dump Bins. (Min quantities may apply) The Ashford Dump Bins comprise only two basic components for your convenience. Ticket holders are also available on request.