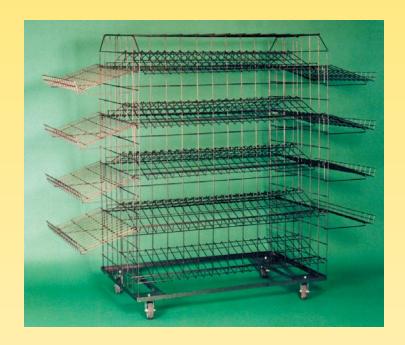

## ASHFORD SHOE DISPLAY UNIT

The Ashford Shoe Display Units are able to attractively display approximately 70 pairs of shoes on one mobile unit.

The units are fitted with superior casters which make it highly mobile on most surfaces. These units are very easy to knock down and assemble for your convenience.