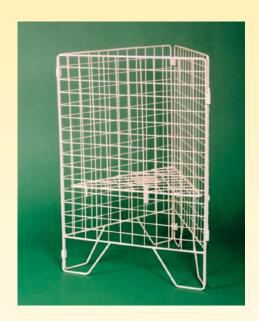

## ASHFORD DUMP BINS

The Ashford Dump Bins are available in all sizes and colours on request. (Min quantities may apply) These bins are quick and easy to assemble and fully collapsible for storage when not in use. Mobile bases are available with all sizes of Ashford Dump Bins. (Min quantities may apply) The Ashford Dump Bins comprise only two basic components for your convenience. Ticket holders are also available on request.