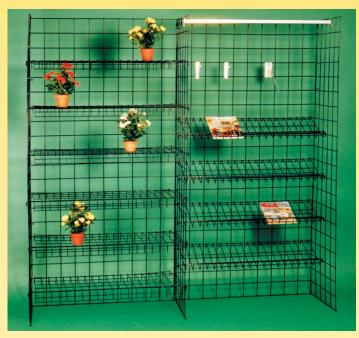

## ASHFORD WIRE SHOP FITTING SYSTEMS

The Ashford Wire Shop Fitting Systems are highly versatile, quick and easy to install and very cost effective.

These systems are attractive and available in any colour on request. They are easily adaptable to fit any shop size and are free standing which allows the formation of eye catching centre displays. There is also a full range of accessories available e.g. hangsell all sizes, garment hanging, shelving and many many more.

Discuss your needs with us - we have the solution.