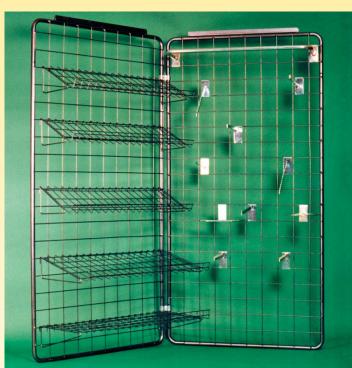

## ASHFORD WIRE SHOP FITTING SYSTEMS

The Ashford Wire Shop Fitting Systems are highly versatile, quick and easy to install and very cost effective.

These systems are attractive and available in any colour on request. They are easily adaptable to fit any shop size and are free standing which allows the formation of eye catching centre displays. There is also a full range of accessories available e.g. hangsell all sizes, garment hanging, shelving and many many more.

Discuss your needs with us - we have the solution.