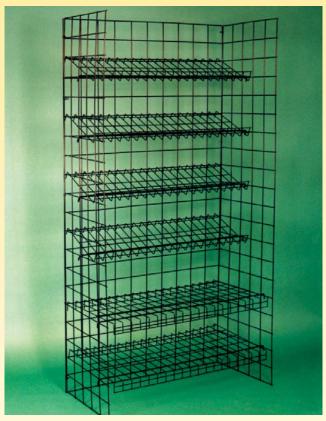

## ASHFORD WIRE SHOP FITTING SYSTEMS

The Ashford Wire Shop Fitting Systems are highly versatile, quick and easy to install and very cost effective.

These systems are attractive and available in any colour on request. They are easily adaptable to fit any shop size and are free standing which allows the formation of eye catching centre displays. There is also a full range of accessories available e.g. hangsell all sizes, garment hanging, shelving and many many more.

Discuss your needs with us - we have the solution.