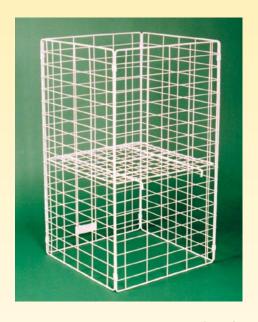

## ASHFORD DUMP BINS

The Ashford Dump Bins are available in all sizes and colours on request. (Min quantities may apply) These bins are quick and easy to assemble and fully collapsible for storage when not in use. Mobile bases are available with all sizes of Ashford Dump Bins. (Min quantities may apply) The Ashford Dump Bins comprise only two basic components for your convenience. Ticket holders are also available on request.