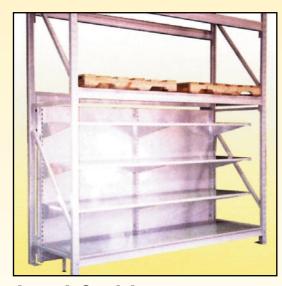

Other sizes on request

The In-rack system also offers combined overhead bulk storage capability thus maximising overhead space and increasing stock capacity.