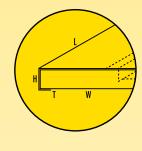

| WIDTH      | DEPTH |
|------------|-------|
| 900        | 300   |
| 1200       | 380   |
| 1330       | 450   |
|            | 550   |
|            | 600   |
|            | 650   |
|            | 700   |
|            | 730   |
|            | 750   |
| THICKNESS: | 1.2   |
| HEIGHT:    | 30    |
|            |       |

**Metric Standard** 

**Shelf Sizes** 

| WIDTH      | DEPTH |
|------------|-------|
| 900        | 400   |
| 1000       | 450   |
| 1200       | 500   |
|            | 600   |
| THICKNESS: | 1.2   |
| HEIGHT:    | 25    |