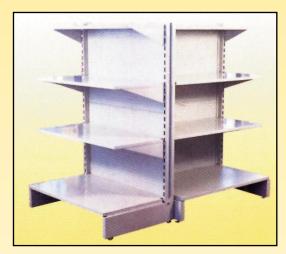

## **ASHFORD SHELVING 1330**

Specifically designed and developed for South African Hyper & Super Store operators.

Features that make these systems the obvious choice in storage & display equipment include: 4 part basic system

- ◆ Easy assembly & adjustment ◆ Extensive range of accessories ◆ Superior carrying capacities

  - Maximum display capabilities.

Wholesale Gondola

Metric Gondola

In-rack Gondola

Gondola

Gondola

Wholesale / In-rack Standard Shelf Sizes