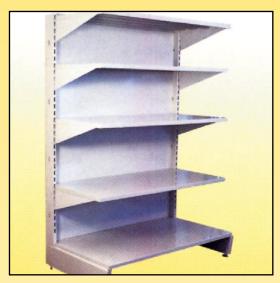

- ◆ Easy assembly & adjustment ◆ Extensive range of accessories ◆ Superior carrying capacities

  - Maximum display capabilities.

Wholesale Gondola

Metric Gondola

In-rack Gondola

Gondola

Gondola

Wholesale / In-rack Standard Shelf Sizes

| WIDTH      | DEPTH |
|------------|-------|
| 900        | 300   |
| 1200       | 380   |
| 1330       | 450   |
|            | 550   |
|            | 600   |
|            | 650   |
|            | 700   |
|            | 730   |
|            | 750   |
| THICKNESS: | 1.2   |
| HEIGHT:    | 30    |
|            |       |

**Metric Standard** 

**Shelf Sizes** 

| WIDTH      | DEPTH |
|------------|-------|
| 900        | 400   |
| 1000       | 450   |
| 1200       | 500   |
|            | 600   |
| THICKNESS: | 1.2   |
| HEIGHT:    | 25    |